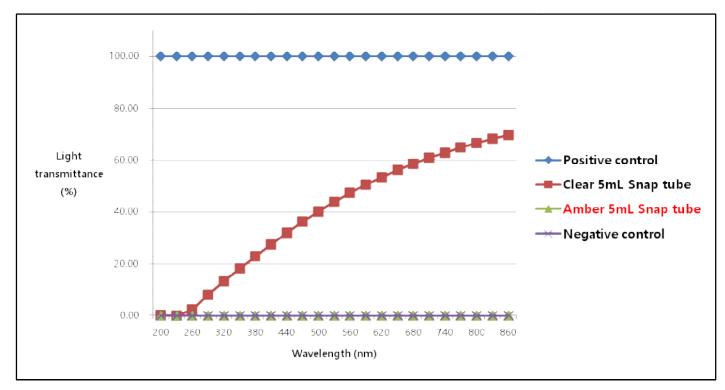

## 2. Experimental condition(Light transmittance)

1) Instrument: BIOTEK Synergy HT 2) Scanning range: 200 nm ~ 860 nm

## 3. Results

Figure 1. Light protective ability of Amber Max tubes

Figure 2. Light protective ability of Amber Max Storage box

#### 4. Conclusion

SPL Amber<sup>TM</sup> Max Tube & Storage Box showed a good protective performance against light, ranging from 260nm to 860nm