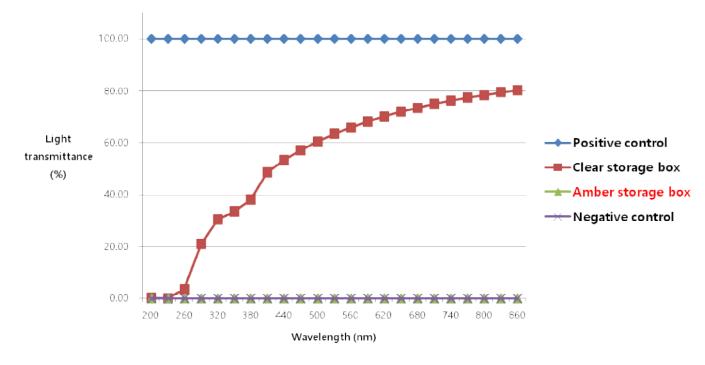

## 3. Results

Figure 1. Light protective ability of Amber Max tubes

Figure 2. Light protective ability of Amber Max Storage box

#### 4. Conclusion

SPL Amber<sup>TM</sup> Max Tube & Storage Box showed a good protective performance against light, ranging from 260nm to 860nm